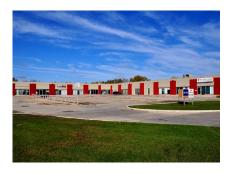

ARTIS

ALBERTA

| UNIT    | SPACE AVAILABLE (SF) | AVAILABILITY |
|---------|----------------------|--------------|
| Unit 24 | 28,891               | Dec 1, 2025  |

### MAYNARD TECHNOLOGY CENTRE

1930 MAYNARD ROAD SE CALGARY, ALBERTA

### **PROPERTY DETAILS**

- Industrial Technology centre with superior power and fiber for data servers
- Anchored by Bell, Equinix, and Seimens
- · High ceiling office buildout