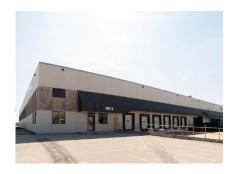

### MCCALL LAKE INDUSTRIAL

1338 - 36 AVENUE NE CALGARY, ALBERTA

### **PROPERTY DETAILS**

- I-G Industrial building close to major thoroughfares of Deerfoot Trail and 32nd Ave;
- 2nd floor office space

ARTIS

ALBERTA

| UNIT                                | SPACE AVAILABLE (SF) | AVAILABILITY |
|-------------------------------------|----------------------|--------------|
| B7                                  | 3,753                | Immediately  |
| B8 (potentially contiguous with B7) | 7,471                | Immediately  |
| C3                                  | 11,181               | Immediately  |
| C6                                  | 3,723                | Immediately  |