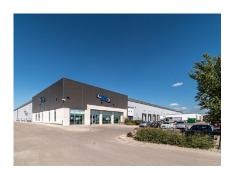

### **BOWER CENTRE**

2319 TAYLOR DRIVE & 2310 GAETZ AVE RED DEER, ALBERTA

### **PROPERTY DETAILS**

- Located on high traffic retail/industrial node of Red Deer's south side
- Access from both Gaetz Ave and Taylor Drive
- Anchored by Kal Tire, Anytime Fitness, Glass Masters, Cloverdale Paint, Lux Leaf, Bo's Restaurant and Pub