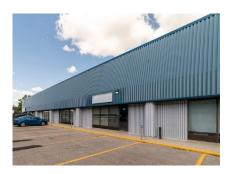

### **BOWER CENTRE**

2319 TAYLOR DRIVE & 2310 GAETZ AVE RED DEER, ALBERTA

### **PROPERTY DETAILS**

- Located on high traffic retail/industrial node of Red Deer's south side
- Access from both Gaetz Ave and Taylor Drive
- Anchored by Kal Tire, Anytime Fitness, Glass Masters, Cloverdale Paint, Lux Leaf, Bo's Restaurant and Pub

<sup>\*</sup>see retail section for additional retail leasing opportunities at Bower Centre