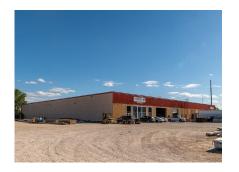

### MAYNARD TECHNOLOGY CENTRE

1930 MAYNARD ROAD SE CALGARY, ALBERTA

### **PROPERTY DETAILS**

- Industrial Technology centre with superior power and fiber for data servers
- Anchored by Bell, Equinix, and Seimens
- · High ceiling office buildout