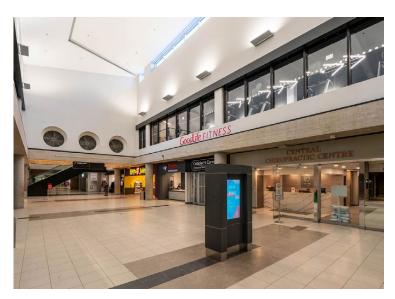

### **WINNIPEG SQUARE**

360 MAIN ST WINNIPEG, MB

\*Additional Rent: \$92.34\*Food Court, includes utilities

- Underground retail concourse connected to 360 Main Street and the skywalk system
- · Underground heated parking available
- Attracts over 85,000 patrons per week
- Join TD Bank, Shoppers Drug Mart, Earls Restaurant, OEB Restaurant and GoodLife Fitness
- · Management fee is included in Additional Rent