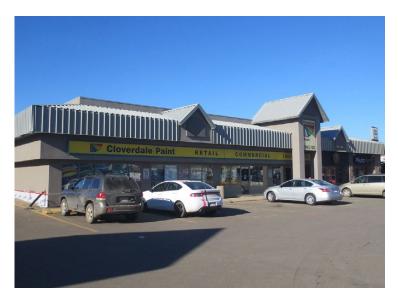

### **BOWER CENTRE**

2319 TAYLOR DRIVE & 2310 GAETZ AVE RED DEER, ALBERTA

### **PROPERTY DETAILS**

- Located on high traffic retail/industrial node of Red Deer's south side
- Access from both Gaetz Ave and Taylor Drive
- Anchored by Kal Tire, Anytime Fitness, Glass Masters, Cloverdale Paint, Lux Leaf, Bo's Restaurant and Pub