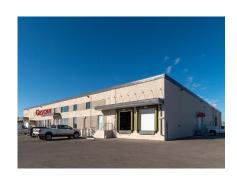

### **GRANDE PRAIRIE POWER CENTRE**

9801-116TH ST Grande Prairie, Alberta

### **PROPERTY DETAILS**

- Located in Grande Prairie Central West Business Park
- Excellent exposure from Highway 43
- Anchored by Winners and Best Buy

ALBERTA

| UNIT  | SPACE AVAILABLE (SF) | AVAILABILITY |
|-------|----------------------|--------------|
| 11345 | 10,400               | Immediately  |