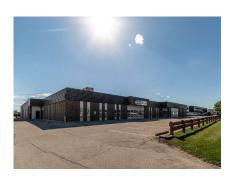

### MCCALL LAKE INDUSTRIAL

1338 - 36 AVENUE NE CALGARY, ALBERTA

### **PROPERTY DETAILS**

- I-G Industrial building close to major thoroughfares of Deerfoot Trail and 32nd Ave;
- 2nd floor office space

ARTIS

ALBERTA

| UNIT                                | SPACE AVAILABLE (SF) | AVAILABILITY |
|-------------------------------------|----------------------|--------------|
| B7                                  | 3,753                | Immediately  |
| B8 (potentially contiguous with B7) | 7,471                | Immediately  |
| C3                                  | 11,181               | Immediately  |
| C6                                  | 3,723                | Immediately  |