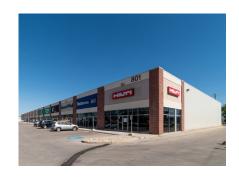

### PRAIRIE RIDGE POWER CENTRE

12429 - 99 ST Grande Prairie, Alberta

| UNIT  | SPACE AVAILABLE (SF)          | AVAILABILITY         |
|-------|-------------------------------|----------------------|
| 101   | 20,000                        | Immediately          |
| 105   | 14,000 SF contiguous with 107 | Immediately          |
| 107   | 14,000 SF contiguous          | Immediately          |
| 109   | 14,000 SF contiguous          | Immediately          |
| 111   | 15,000 SF contiguous with 109 | Immediately          |
| 103   | 13,000                        | LEASED               |
| 12419 | 1,372                         | Immediately          |
| 12417 | 1,020                         | Immediately          |
| 12415 | 1,020                         | Immediately          |
| 12414 | 2,348                         | Immediately          |
| 12413 | 1,336                         | Immediately          |
| 12405 | 3,924                         | Immediately          |
| 12401 | 9,223                         | CONDITIONALLY LEASED |

#### **PROPERTY DETAILS**

- EXCITING NEW Retail Redevelopment Move-in ready
- Located in Strategic and Highly Sought After North Central Retail Node
- · Shadow anchored by the Real Canadian Superstore
- Join Tim Hortons, Dollar Tree and more!

### **GRANDE PRAIRIE POWER CENTRE**

9801-116TH ST Grande Prairie, Alberta