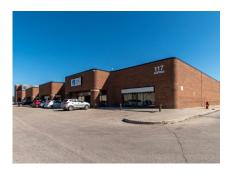

### **BRICK CENTRE II**

11345 & 11349 - 104 AVE Grande Prairie, Alberta

#### **PROPERTY DETAILS**

- Located on the west boundary of Grande Prairie's Westgate Power Centre
- Occupied by the Brick
- In close proximity to national retailers such as Home Depot, Wal-Mart, London Drugs and Staples