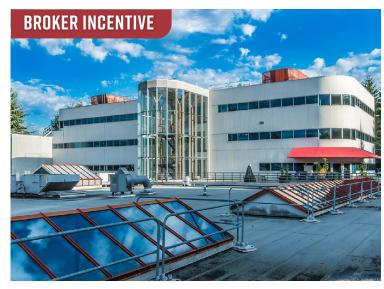

### **WINNIPEG SQUARE**

360 MAIN ST WINNIPEG, MB

\*Additional Rent: \$92.34\*Food Court, includes utilities

- Underground retail concourse connected to 360 Main Street and the skywalk system
- · Underground heated parking available
- Attracts over 85,000 patrons per week
- Join TD Bank, Shoppers Drug Mart, Earls Restaurant, OEB Restaurant and GoodLife Fitness
- · Management fee is included in Additional Rent