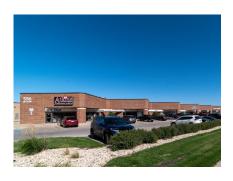

ALBERTA

| UNIT                                | SPACE AVAILABLE (SF) | AVAILABILITY |
|-------------------------------------|----------------------|--------------|
| A3                                  | 7,457                | Immediately  |
| B7                                  | 3,753                | Immediately  |
| B8 (potentially contiguous with B7) | 7,471                | Immediately  |
| C3                                  | 11,181               | Immediately  |
| C6                                  | 3,723                | Immediately  |

### **BOWER CENTRE**

2319 TAYLOR DRIVE & 2310 GAETZ AVE RED DEER, ALBERTA

### **PROPERTY DETAILS**

- Located on high traffic retail/industrial node of Red Deer's south side
- Access from both Gaetz Ave and Taylor Drive
- Anchored by Kal Tire, Anytime Fitness, Glass Masters, Cloverdale Paint, Lux Leaf, Bo's Restaurant and Pub

<sup>\*</sup>see retail section for additional retail leasing opportunities at Bower Centre