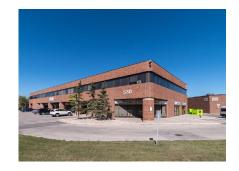

### **PROPERTY DETAILS**

- High quality North side office building
- Exposure to 33,300 vehicles per day along 137th Avenue

ARTIS

ALBERTA

| UNIT | SPACE AVAILABLE (SF)       | AVAILABILITY |
|------|----------------------------|--------------|
| 222  | 5,295 Office configuration | Immediately  |

### MCCALL LAKE INDUSTRIAL

1338 - 36 AVENUE NE CALGARY, ALBERTA

### **PROPERTY DETAILS**

- I-G Industrial building close to major thoroughfares of Deerfoot Trail and 32nd Ave;
- 2nd floor office space

ARTIS

ALBERTA

| UNIT                                | SPACE AVAILABLE (SF) | AVAILABILITY |
|-------------------------------------|----------------------|--------------|
| B7                                  | 3,753                | Immediately  |
| B8 (potentially contiguous with B7) | 7,471                | Immediately  |
| C3                                  | 11,181               | Immediately  |
| C6                                  | 3,723                | Immediately  |