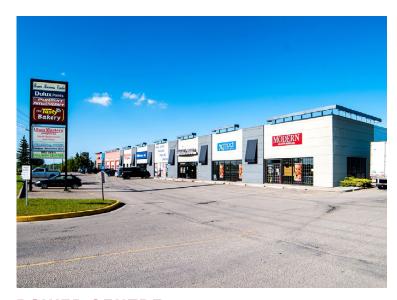

### PRAIRIE RIDGE POWER CENTRE

12429 - 99 ST Grande Prairie, Alberta

| UNIT  | SPACE AVAILABLE (SF)          | AVAILABILITY         |
|-------|-------------------------------|----------------------|
| 101   | 20,000                        | Immediately          |
| 105   | 14,000 SF contiguous with 107 | Immediately          |
| 107   | 14,000 SF contiguous          | Immediately          |
| 109   | 14,000 SF contiguous          | Immediately          |
| 111   | 15,000 SF contiguous with 109 | Immediately          |
| 103   | 13,000                        | LEASED               |
| 12419 | 1,372                         | Immediately          |
| 12417 | 1,020                         | Immediately          |
| 12415 | 1,020                         | Immediately          |
| 12414 | 2,348                         | Immediately          |
| 12413 | 1,336                         | Immediately          |
| 12405 | 3,924                         | Immediately          |
| 12401 | 9,223                         | CONDITIONALLY LEASED |

#### **PROPERTY DETAILS**

- EXCITING NEW Retail Redevelopment Move-in ready
- Located in Strategic and Highly Sought After North Central Retail Node
- · Shadow anchored by the Real Canadian Superstore
- Join Tim Hortons, Dollar Tree and more!