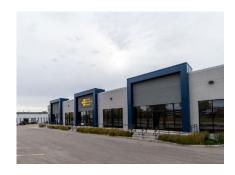

ALBERTA

| UNIT                                | SPACE AVAILABLE (SF) | AVAILABILITY |
|-------------------------------------|----------------------|--------------|
| A3                                  | 7,457                | Immediately  |
| B7                                  | 3,753                | Immediately  |
| B8 (potentially contiguous with B7) | 7,471                | Immediately  |
| C3                                  | 11,181               | Immediately  |
| C6                                  | 3,723                | Immediately  |

### **CROWFOOT VILLAGE**

20 & 60 CROWFOOT CRESCENT NW CALGARY, ALBERTA