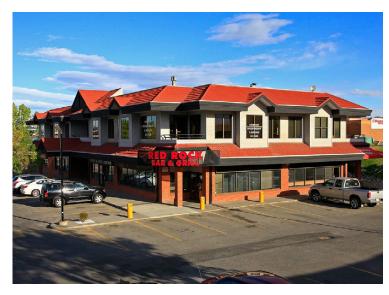

### **BOWER CENTRE**

2319 TAYLOR DRIVE & 2310 GAETZ AVE RED DEER, ALBERTA

### **PROPERTY DETAILS**

- Located on high traffic retail/industrial node of Red Deer's south side
- Access from both Gaetz Ave and Taylor Drive
- Anchored by Kal Tire, Anytime Fitness, Glass Masters, Cloverdale Paint, Lux Leaf, Bo's Restaurant and Pub

<sup>\*</sup>see retail section for additional retail leasing opportunities at Bower Centre